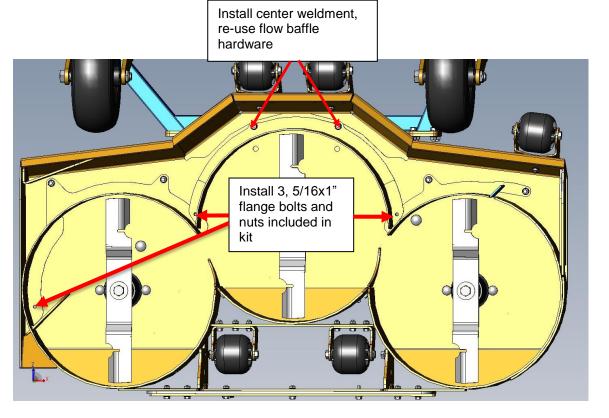

- 1) Raise and secure machine.
- 2) Make sure to use all safety precautions.
- 3) Clean bottom of deck thoroughly.
- 4) Remove factory installed Flow Baffle and save the hardware, it will be reused to install the mulch kit.
- 5) Install the Trim weldment and Discharge weldment first. (Fig.1) (Do not fully tighten hardware at this time)
- 6) Install the Center weldment. (Fig.2)
- 7) Install Block off plate and tighten all hardware. (Fig.3)
- 8) Rotate blades by hand to make sure they do not hit mulch kit baffle adjust baffle if necessary.

Figure 1

Figure 2

Figure 3