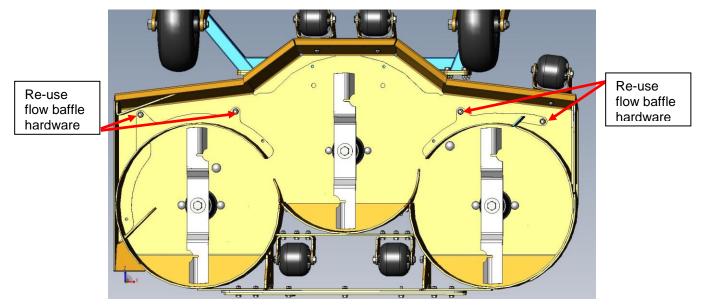

- 1) Raise and secure machine.
- 2) Make sure to use all safety precautions.
- 3) Clean bottom of deck thoroughly.
- 4) Remove factory installed Flow Baffle and save the hardware, it will be reused to install the mulch kit.
- 5) Install the Trim weldment and Discharge weldment first. (Fig.1) (Do not fully tighten hardware at this time)
- 6) Install the Center weldment. (Fig.2)
- 7) Install Block off plate and tighten all hardware. (Fig.3)
- 8) Rotate blades by hand to make sure they do not hit mulch kit baffle adjust baffle if necessary.

Figure 1

Figure 2

Figure 3