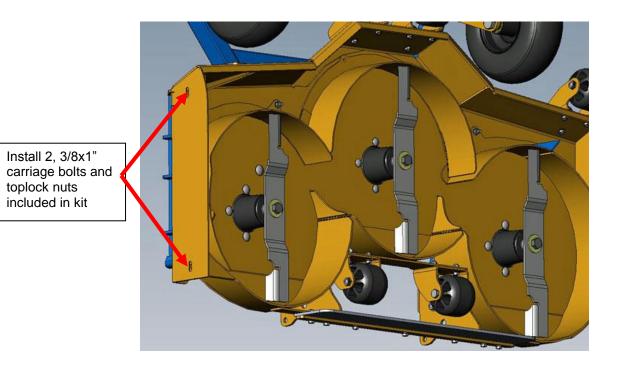

- 1) Raise and secure machine.
- 2) Make sure to use all safety precautions.
- 3) Clean bottom of deck thoroughly.
- 4) Remove factory installed Flow Baffle and save the hardware, it will be reused to install the mulch kit.
- 5) Install the Trim weldment and Discharge weldment first. (Fig.1) (Do not fully tighten hardware at this time)
- 6) Install the Center weldment. (Fig.2)
- 7) Install Block off plate and tighten all hardware. (Fig.3)
- 8) Rotate blades by hand to make sure they do not hit mulch kit baffle adjust baffle if necessary.

Figure 1

Figure 2

Figure 3