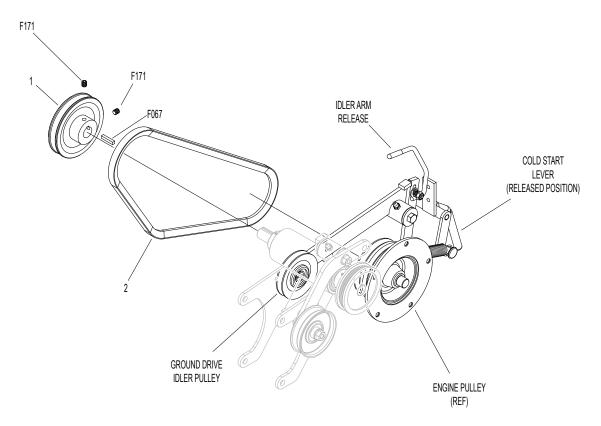

## SPEED-UP KIT (MD) P/N 7247

DESCRIPTION: This kit is provided to upgrade a Model MD after S/N 02-60025 to a Speed-Up configuration.

WARNING: Use of the old Speed Up Jackshaft Drive Pulley (3V2-3/4), P/N 7240-2, in place

of the jackshaft pulley provided in this kit will overspeed the transmissions and

cause premature failure. This will also void any warranty from Walker.

| ITEM | PART   |                                           | QTY   |
|------|--------|-------------------------------------------|-------|
| NO.  | NO.    | DESCRIPTION                               | REQ'D |
| 1    | 7240-1 | Jackshaft Drive Pulley (3-1/2/3/4/3V)     | 1     |
|      |        | (Incl. 2 Set Screws (F171) & 1 Key (F067) |       |
| 2    | 6238   | Drive Belt (3V X 345)                     | 1     |

## **INSTRUCTIONS:**

- 1. Remove jackshaft drive belt by disengaging cold start lever and idler arm release to remove belt tension. Remove existing jackshaft drive pulley by loosening set screws.
- 2. Install new jackshaft drive pulley using new set screws and key. Check pulley alignment.