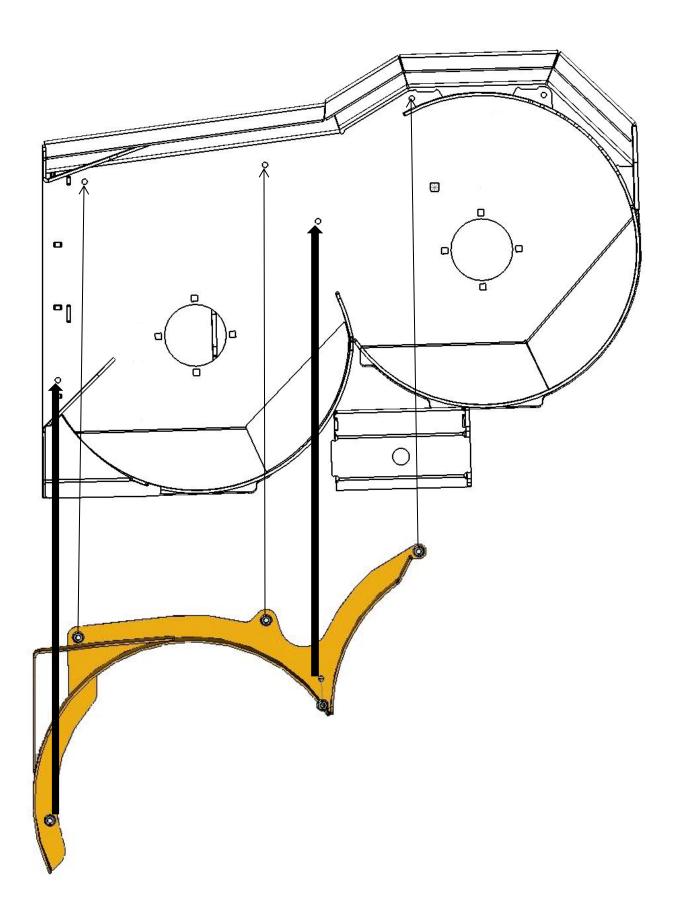

## 36" AERO CORE MULCH KIT INSTALL (95480005)

1)Remove stock side discharge baffle from cutter deck.

2)Install mulch kit using provided hardware, using the three holes used by the side discharge baffle (thin arrows) and two other mounting holes (bold arrows).